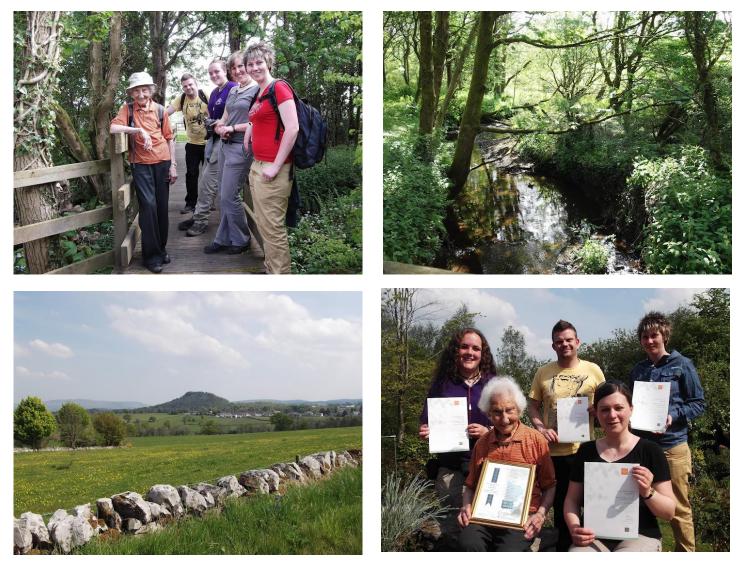

## **Discover and explore: Springburn**

Photos: Lisa Marsili

## **Discover and explore Garocharn: the Dumpling**

Photos: Lisa Marsili

## **Discover and explore Gartocharn with Rhona Weir**

Photos: Lisa Marsili

## Share and future work

- End of year SWAP party at college (opposite)
- John Muir Award Gathering
- SWAP curriculum group meeting
- Photo record, report & poster
- Featured in JMT Journal (Autumn 2012)
- This academic year:
  - Continue work with new SWAP students
  - Make more habitats, bird feeders, create a memorial cairn for Tom, work with Tech/Art Dept, Skills Development Scotland volunteers, community.
  - Further work with parks and biodiversity officers