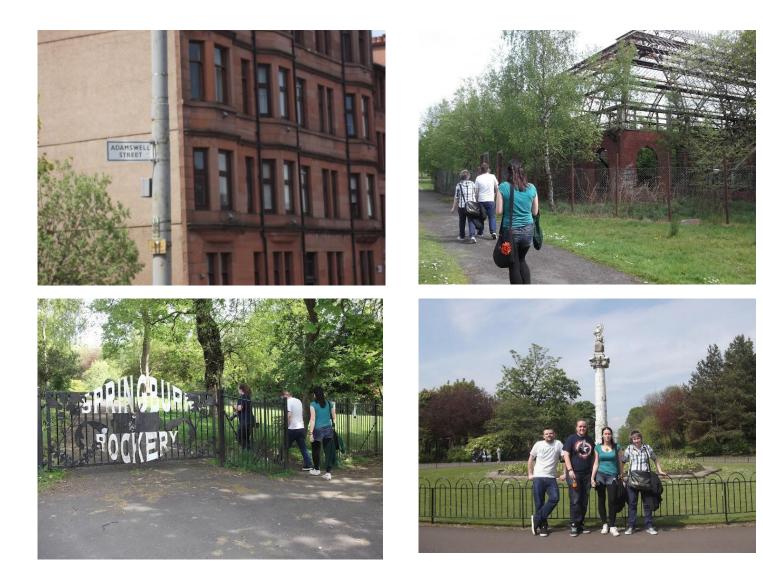

Wild Places discover - explore conserve - share



# John Muir Discovery Award: John Muir's and Tom Weir's Way

SWAP and Access to Science students, 2011-12 North Glasgow College

Author: Dr Lisa Marsili, SWAPWest

## John Muir (1838-1914) & Tom Weir (1914-2006)











## **The Four Challenges**





• Discover a wild place



Explore its wildness



• **Conserve** – take some personal responsibility



Share your experiences

## **Conserve: Tom Weir Wildflower Woodland**



## **Explore: the wildflower area**



## **Discover and explore: Springburn**



Photos: Lisa Marsili

## **Discover and explore Garocharn: the Dumpling**





Photos: Lisa Marsili

## **Discover and explore Gartocharn with Rhona Weir**



Photos: Lisa Marsili

## Share and future work

- End of year SWAP party at college (opposite)
- John Muir Award Gathering
- SWAP curriculum group meeting
- Photo record, report & poster
- Featured in JMT Journal (Autumn 2012)
- This academic year:
  - Continue work with new SWAP students
  - Make more habitats, bird feeders, create a memorial cairn for Tom, work with Tech/Art Dept, Skills Development Scotland volunteers, community.
  - Further work with parks and biodiversity officers









## John Muir Trust Journal article, 'Inspiring Lives'

24 AWARD

#### ARD Instanto of party

#### State with the second



Press Pagers Dat