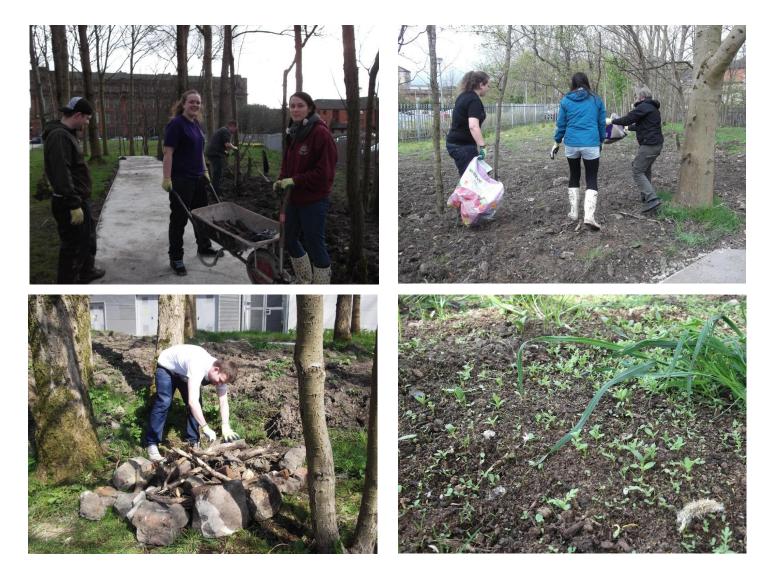

## **Conserve: Tom Weir Wildflower Woodland**

## **Explore: the wildflower area**

## **Discover and explore: Springburn**

Photos: Lisa Marsili