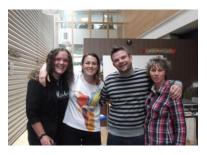

## Share and future work

- End of year SWAP party at college (opposite)
- John Muir Award Gathering
- SWAP curriculum group meeting
- Photo record, report & poster
- Featured in JMT Journal (Autumn 2012)
- This academic year:
  - Continue work with new SWAP students
  - Make more habitats, bird feeders, create a memorial cairn for Tom, work with Tech/Art Dept, Skills Development Scotland volunteers, community.
  - Further work with parks and biodiversity officers