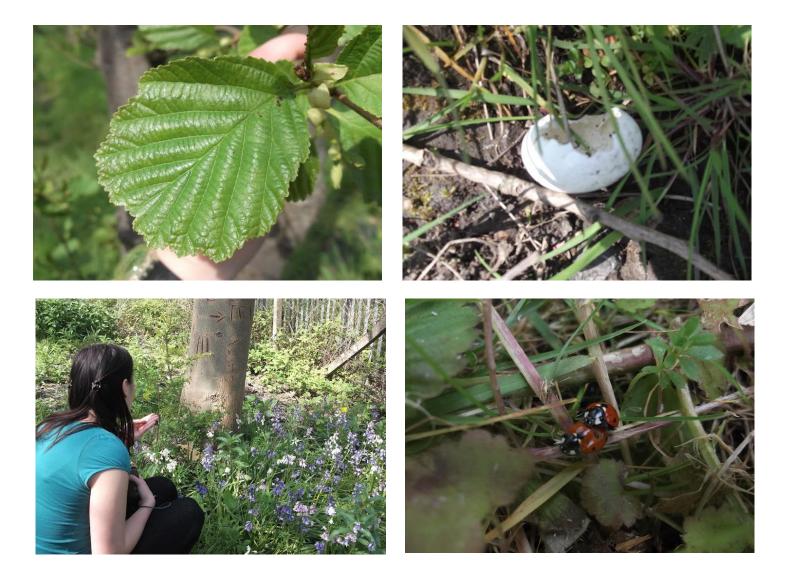

## **Conserve: Tom Weir Wildflower Woodland**

## **Explore: the wildflower area**